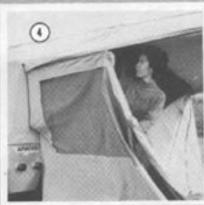

Attach elastic hooks, no outside corner of floor, to trailer legs. Stretch floor out from trailer and stake down.

Slide ridge telescope how off trailer into a vertical position beside trailer. Unzip tent door. (To eliminate vacuum.)

### TO RAISE TENT AT CAMPING SPOT

(continued)

Be sure ridge telescope bow is in sleeve on side of tent, then extend bow till tent is straight. Stake out support ropes from top corners of ridge

Extend center telescope bow to straighten slack from roof over bed.