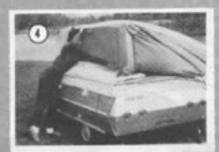

## OWNERS INSTRUCTION MANUAL

Wheel your Chief to the desired location.

TO RAISE TENT

Grasp convas and pull to raise center telescope bow to position.

Release and position front body legs to 7th notch. To pnsition rear legs, release and push down to ground level. To adjust trailer body, place foot on leg base, lift up slightly on trailer corner and bring leg lock pin to a notch or two higher, leveling trailer. Remove travel cover.

Attach elastic hooks, no outside corner of floor, to trailer legs. Stretch floor out from trailer and stake down.

Slide ridge telescope how off trailer into a vertical position beside trailer. Unzip tent door. (To eliminate vacuum.)