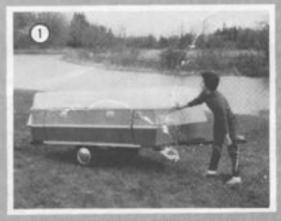

## OWNERS INSTRUCTION MANUAL

Wheel your Chief to the desired location.

TO RAISE TENT

Grasp convas and pull to raise center telescope bow to position.

Release and position front body legs to 7th notch. To pnsition rear legs, release and push down to ground level. To adjust trailer body, place foot on leg base, lift up slightly on trailer corner and bring leg lock pin to a notch or two higher, leveling trailer. Remove travel cover.