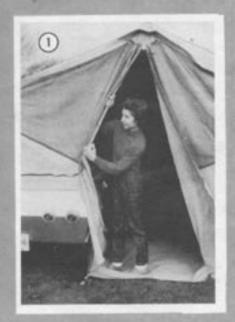

## TO STRIKE TENT FOR TRAVELING

Zip up all windows. Unsnap tent where attached below storage compartment.

Release lock and slide center telescope how together. Zip door closed. Release elastic hooks from trailer legs. Pull all stakes.

Release lock and slide ridge telescope bow together and move this assembly, with tent attached, to side of trailer.

Pull hip bow down to trailer folding tent under.

Pull center telescope bow down . once again folding tent under.

Fold remaining tent, with ridge telescope bow attached onto trailer.

Fold weather flap under bow assembly. Replace road cover.

Release rear body leveling legs by lifting up on body corner and holding leg lock pin away from notches. Still holding pin pull leg up and lock in place. To assist in folding front legs tilt trailer.