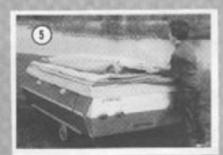

## TO STRIKE TENT FOR TRAVELING

Zip up all windows. Unsnap tent where attached below storage compartment.

Release lock and slide center telescope how together. Zip door closed. Release elastic hooks from trailer legs. Pull all stakes.

Release lock and slide ridge telescope bow together and move this assembly, with tent attached, to side of trailer.

Pull hip bow down to trailer folding tent under.