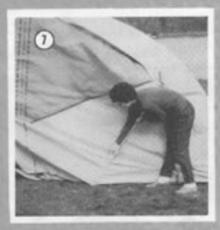

### TO RAISE TENT AT CAMPING SPOT

(continued)

Be sure ridge telescope bow is in sleeve on side of tent, then extend bow till tent is straight. Stake out support ropes from top corners of ridge

Extend center telescope bow to straighten slack from roof over bed.

Snap tent to trailer below atorage compartment.

For the

SC

Sprea canop canop