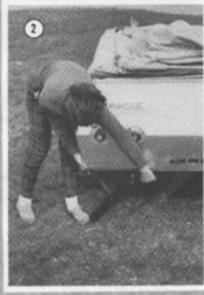

Attach elastic hooks, no outside corner of floor, to trailer legs. Stretch floor out from trailer and stake down.

Slide ridge telescope how off trailer into a vertical position beside trailer. Unzip tent door. (To eliminate vacuum.)

### TO RAISE TENT AT CAMPING SPOT

(continued)

Be sure ridge telescope bow is in sleeve on side of tent, then extend bow till tent is straight. Stake out support ropes from top corners of ridge

Extend center telescope bow to straighten slack from roof over bed.