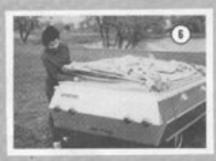

Release lock and slide ridge telescope bow together and move this assembly, with tent attached, to side of trailer.

Pull hip bow down to trailer folding tent under.

Pull center telescope bow down . once again folding tent under.

Fold remaining tent, with ridge telescope bow attached onto trailer.

Fold weather flap under bow assembly. Replace road cover.

Release rear body leveling legs by lifting up on body corner and holding leg lock pin away from notches. Still holding pin pull leg up and lock in place. To assist in folding front legs tilt trailer.