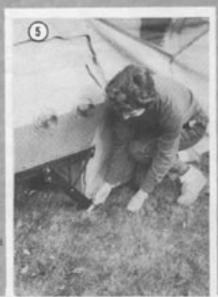

## OWNERS INSTRUCTION MANUAL

Wheel your Chief to the desired location.

TO RAISE TENT

Grasp convas and pull to raise center telescope bow to position.

Release and position front body legs to 7th notch. To pnsition rear legs, release and push down to ground level. To adjust trailer body, place foot on leg base, lift up slightly on trailer corner and bring leg lock pin to a notch or two higher, leveling trailer. Remove travel cover.

Attach elastic hooks, no outside corner of floor, to trailer legs. Stretch floor out from trailer and stake down.

Slide ridge telescope how off trailer into a vertical position beside trailer. Unzip tent door. (To eliminate vacuum.)