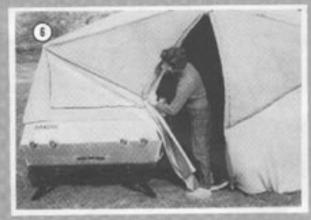

on front body legs to 7th notch. To pnsition rear legs, release and push down to ground level. To adjust trailer body, place foot on leg base, lift up slightly on trailer corner and bring leg lock pin to a notch or two higher, leveling trailer. Remove travel cover.

Attach elastic hooks, no outside corner of floor, to trailer legs. Stretch floor out from trailer and stake down.



Slide ridge telescope how off trailer into a vertical position beside trailer. Unzip tent door. (To eliminate vacuum.)





Vesely Manufacturing Co.

2101 NORTH LAPEER ROAD LAPEER, MICHIGAN



## www.ApacheOwners.com

### TO RAISE TENT AT CAMPING SPOT

(continued)



Be sure ridge telescope bow is in sleeve on side of tent, then extend bow till tent is straight. Stake out support ropes from top corners of ridge



Extend center telescope bow to straighten slack from roof over bed.



Snap tent to trailer below atorage compartment.



For the

SC

Sprea canop canop

## TO STRIKE TENT FOR TRAVELING



Zip up all windows. Unsnap tent where attached below storage compartment.

Release lock and slide center telescope how together. Zip door closed. Release elastic hooks from trailer legs. Pull all stakes.



Release lock and slide ridge telescope bow together and move this assembly, with tent attached, to side of trailer.



Pull hip bow down to trailer folding tent under.

## www.ApacheOwners.com

e Apache owners who purchased the optional canopy with an ADD-A-ROOM or REEN ENCLOSURE wing instructions apply:

DD-A-ROOM shown)



Stake out counter guy rope on back of tent. Zip canopy to test.



out Add-