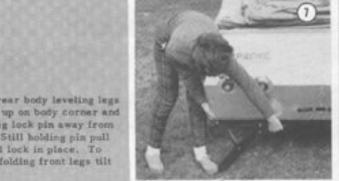

Pull center telescope bow down . once again folding tent under.

Fold remaining tent, with ridge telescope bow attached onto trailer.

Fold weather flap under bow assembly. Replace road cover.

Release rear body leveling legs by lifting up on body corner and holding leg lock pin away from notches. Still holding pin pull leg up and lock in place. To assist in folding front legs tilt trailer.