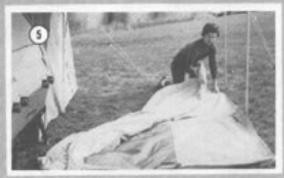

## TO STRIKE TENT FOR TRAVELING

Zip up all windows. Unsnap tent where attached below storage compartment.

Release lock and slide center telescope how together. Zip door closed. Release elastic hooks from trailer legs. Pull all stakes.

Release lock and slide ridge telescope bow together and move this assembly, with tent attached, to side of trailer.

Pull hip bow down to trailer folding tent under.

Pull center telescope bow down . once again folding tent under.

Fold remaining tent, with ridge telescope bow attached onto trailer.

Fold weather flap under bow assembly. Replace road cover.

Release rear body leveling legs by lifting up on body corner and holding leg lock pin away from notches. Still holding pin pull leg up and lock in place. To assist in folding front legs tilt trailer.