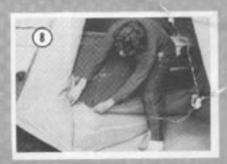

Attach elastic hooks, no outside corner of floor, to trailer legs. Stretch floor out from trailer and stake down.

Slide ridge telescope how off trailer into a vertical position beside trailer. Unzip tent door. (To eliminate vacuum.)

### TO RAISE TENT AT CAMPING SPOT

(continued)

Be sure ridge telescope bow is in sleeve on side of tent, then extend bow till tent is straight. Stake out support ropes from top corners of ridge

Extend center telescope bow to straighten slack from roof over bed.