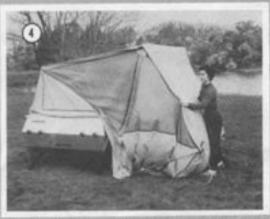

## OWNERS INSTRUCTION MANUAL

Wheel your Chief to the desired location.

TO RAISE TENT

Grasp convas and pull to raise center telescope bow to position.

Release and position front body legs to 7th notch. To pnsition rear legs, release and push down to ground level. To adjust trailer body, place foot on leg base, lift up slightly on trailer corner and bring leg lock pin to a notch or two higher, leveling trailer. Remove travel cover.

Attach elastic hooks, no outside corner of floor, to trailer legs. Stretch floor out from trailer and stake down.

Slide ridge telescope how off trailer into a vertical position beside trailer. Unzip tent door. (To eliminate vacuum.)