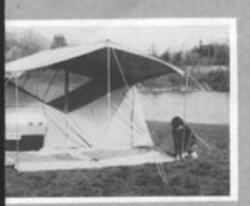

## OWNERS INSTRUCTION MANUAL

Wheel your Chief to the desired location.

TO RAISE TENT

Grasp convas and pull to raise center telescope bow to position.

Release and position front body legs to 7th notch. To pnsition rear legs, release and push down to ground level. To adjust trailer body, place foot on leg base, lift up slightly on trailer corner and bring leg lock pin to a notch or two higher, leveling trailer. Remove travel cover.

Attach elastic hooks, no outside corner of floor, to trailer legs. Stretch floor out from trailer and stake down.

Slide ridge telescope how off trailer into a vertical position beside trailer. Unzip tent door. (To eliminate vacuum.)

### TO RAISE TENT AT CAMPING SPOT

(continued)

Be sure ridge telescope bow is in sleeve on side of tent, then extend bow till tent is straight. Stake out support ropes from top corners of ridge

Extend center telescope bow to straighten slack from roof over bed.

Snap tent to trailer below atorage compartment.

For the

SC

Sprea canop canop