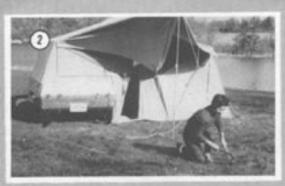

Attach elastic hooks, no outside corner of floor, to trailer legs. Stretch floor out from trailer and stake down.

Slide ridge telescope how off trailer into a vertical position beside trailer. Unzip tent door. (To eliminate vacuum.)

### TO RAISE TENT AT CAMPING SPOT

(continued)

Be sure ridge telescope bow is in sleeve on side of tent, then extend bow till tent is straight. Stake out support ropes from top corners of ridge

Extend center telescope bow to straighten slack from roof over bed.

Snap tent to trailer below atorage compartment.

For the

SC

Sprea canop canop