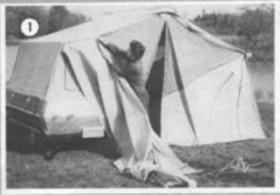

## TO STRIKE TENT FOR TRAVELING

Zip up all windows. Unsnap tent where attached below storage compartment.

Release lock and slide center telescope how together. Zip door closed. Release elastic hooks from trailer legs. Pull all stakes.

Release lock and slide ridge telescope bow together and move this assembly, with tent attached, to side of trailer.

Pull hip bow down to trailer folding tent under.

Pull center telescope bow down . once again folding tent under.

Fold remaining tent, with ridge telescope bow attached onto trailer.

Fold weather flap under bow assembly. Replace road cover.

Release rear body leveling legs by lifting up on body corner and holding leg lock pin away from notches. Still holding pin pull leg up and lock in place. To assist in folding front legs tilt trailer.