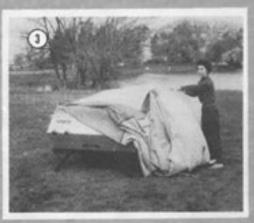

### TO RAISE TENT AT CAMPING SPOT

(continued)

Be sure ridge telescope bow is in sleeve on side of tent, then extend bow till tent is straight. Stake out support ropes from top corners of ridge

Extend center telescope bow to straighten slack from roof over bed.

Snap tent to trailer below atorage compartment.

For the

SC

Sprea canop canop